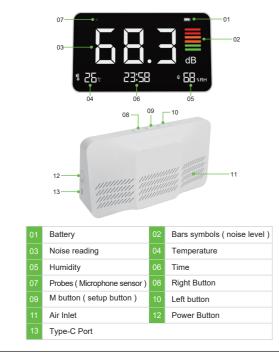

#### SISCO GET STARTED - HOW TO USE Step 1: Short press the power button to turn it on. If the device does not power on right away, then please Note charge it first. Plug in the decibel meter using a standard cell phone adapter plug. Quickly press the M button twice to enter the Hour time Step 2: setting, use the left/right buttons to adjust to the desired value, then press the M button to enter the Minute setting. use the left/right buttons to adjust to the desired value, and finally press M button to confirm. The time setting is complete. Step 3: Adjust the screen brightness to your desired setting by pressing the Left Button and Right Button. Note Short press Left button to decrease brightness, press Right button to increase brightness. Step 4: Quickly press right button twice to switch the temperature unit from Celsius to Fahrenheit. Quickly press Left button twice to switch the temperature unit from Fahrenheit to Celsius. Step 5: In the power on state, press and hold the power button for 2 seconds to turn it off. Step 6: Charge it using the coming Type-C cabel. The battery level indicator displays red when charging, and green when fully charged.

#### Considerations & Precautions

SISCO

 DO NOT touch or poke the Microphone Sensor! It is NOT a reset button. Doing so will damage the product and invalidate the warranty.

- DO NOT use chemicals or solvents to clean the product as residual fumes will skew air quality readings.
- DO NOT put water or other liquids on or near the product to avoid electrical damage.
- DO NOT allow unauthorized modification or repair of this product
- DO NOT take apart or disassemble this monitor. Doing so may damage the product and will invalidate the warranty.
- This decibel meter is meant to be used indoors and kept dry at all times. It is strongly recommended to store in a cool, dry place.