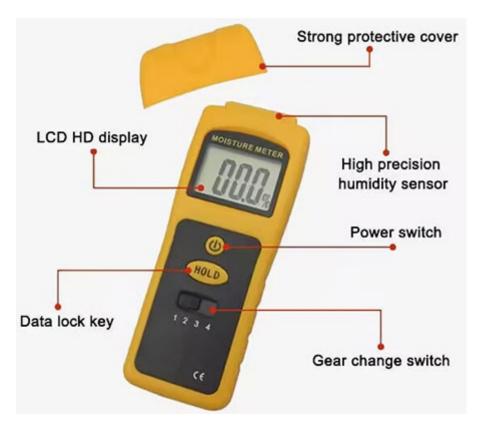

rious cartons and tissue products. The measurement is simple and fast, and it is the preferred measuring instrument for the papermaking and packaging industries.

#### 2. Features

- Microcomputer technology is used to make measurements more accurate.
- Automatic temperature compensation effectively reduces the impact of temperature source on measurement accuracy.
- Large-screen LCD display ensures clear readings without parallax.
- Low voltage automatic prompt function.
- The whole machine uses high-quality electronic components, and the outer shell is made of light and hard ABS plastic. It has a beautiful appearance and is durable.

## 3. Gear Description

• Gear 1: Leather Bran Paper

Gear 2: News Print

Gear 3: Corrugated Paper, Carton paper

• Gear 4: Tissue

## 4. Panel Description



### **5. Operating Instructions**

- Install the battery correctly according to the instruction manual and press the button to turn on the machine.
- Please check whether the value shown on the LCD display is

00.0%. Because the sensitivity of the instrument sensor is high, if there is a value displayed, it is caused by changes in air humidity. You need to turn the zero-adjusting potentiometer so that the displayed value is 00.0%. You can also use The test value minus the value displayed at startup is the accurate moisture content of the object being tested.

- Select the appropriate gear to perform the measurement. Press the moisture measurement sensor gently on the surface of the object to be measured. The meter can display the moisture value of the material being measured. Press the H